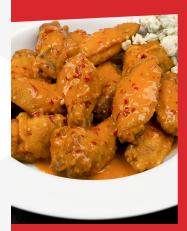

☑ f ☑ @SliceWorksPizza

| APPETIZERS & FINGER FOODS                                                                                                      | 1/2 Tray | Full Tray |
|--------------------------------------------------------------------------------------------------------------------------------|----------|-----------|
| BUFFALO WINGS                                                                                                                  | 25       | 45        |
| MEATBALL SLIDERS                                                                                                               | 35       | 60        |
| ASSORTED STUFFED BREADS (18 inch)                                                                                              | 50       |           |
| MEATBALLS                                                                                                                      | 30       | 55        |
| SALADS                                                                                                                         |          |           |
| HOUSE SALAD                                                                                                                    | 25       | 40        |
| ITALIAN SALAD lettuce, tomato, cucumber, roasted peppers, olives, & gargonzola                                                 | 30       | 50        |
| FOUR SEASONS SALAD field greens, sliced apples, candied walnuts, cranberries, and goat cheese with maple raspberry vinaigrette | 30       | 50        |
| ANTIPASTO SALAD genoa salami, provolone cheese, ham, olives, tomatoes, cucumbers, & roasted red peppers                        | 35       | 55        |
| CAESAR SALAD crisp romaine tossed with our famous caesar dressing                                                              | 30       | 45        |