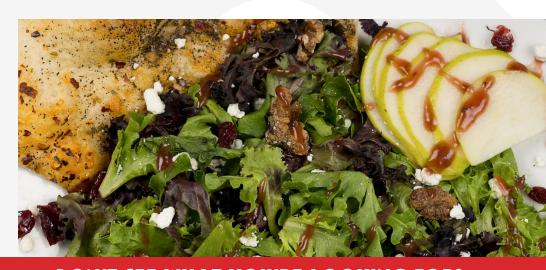

☑ f ☑ @SliceWorksPizza

| APPETIZERS & FINGER FOODS                                                                                                      | 1/2 Tray | Full Tray |
|--------------------------------------------------------------------------------------------------------------------------------|----------|-----------|
| BUFFALO WINGS                                                                                                                  | 25       | 45        |
| MEATBALL SLIDERS                                                                                                               | 35       | 60        |
| ASSORTED STUFFED BREADS (18 inch)                                                                                              | 50       |           |
| MEATBALLS                                                                                                                      | 30       | 55        |
| SALADS                                                                                                                         |          |           |
| HOUSE SALAD                                                                                                                    | 25       | 40        |
| ITALIAN SALAD lettuce, tomato, cucumber, roasted peppers, olives, & gargonzola                                                 | 30       | 50        |
| FOUR SEASONS SALAD field greens, sliced apples, candied walnuts, cranberries, and goat cheese with maple raspberry vinaigrette | 30       | 50        |
| ANTIPASTO SALAD genoa salami, provolone cheese, ham, olives, tomatoes, cucumbers, & roasted red peppers                        | 35       | 55        |
| CAESAR SALAD crisp romaine tossed with our famous caesar dressing                                                              | 30       | 45        |