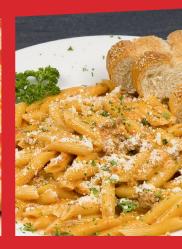

| PASTA                        | 1/2 Tray | Full Tray |
|------------------------------|----------|-----------|
| BAKED PENNE                  | 40       | 65        |
| LASAGNA                      | 45       | 75        |
| MANICOTTI                    | 40       | 65        |
| PENNE BOLOGNESE (meat sauce) | 35       | 60        |
| PENNE ALLA VODKA             | 40       | 65        |
| PASTA WITH TOMATO SAUCE      | 30       | 55        |
|                              |          |           |
| ENTRÉES                      |          |           |
| EGGPLANT PARMIGIANA          | 35       | 65        |
| EGGPLANT FLORENTINE          | 45       | 75        |